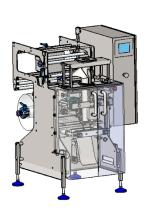

ly operated horizontal seal jaws
- "Product in seal" detection

# **Optional Features...**

- Print Registration unit
- Discharge pack elevator
- Overprinters
- Feed systems (dependent on application)



Maximum Pack Sizes: 150mm W x 250mm L

Maximum Speed: 60 packs per min Power Supply: 240V single phase 13A

Compressed Air: Free air - 0.27 cubic mtrs/min dependent

on speed and application Finish: Full Stainless Steel

(please note a limited number of components that for technical reasons

cannot be manufactured from Stainless Steel.)

Packaging Materials: All suitable heat sealable materials

including laminates

Maximum Reel Outer: 330mm Reel Core Diameter: 76mm

Weight: 550kg







# **Technical Diagrams**





Tel: +44 (0)1427 611885 | Email: info@gic.uk.net



Web: www.gic.uk.net



GIC Ltd, Alpha Works, Sandars Road, Heapham Road Industrial Estate, Gainsborough, Lincolnshire, DN21 1RZ