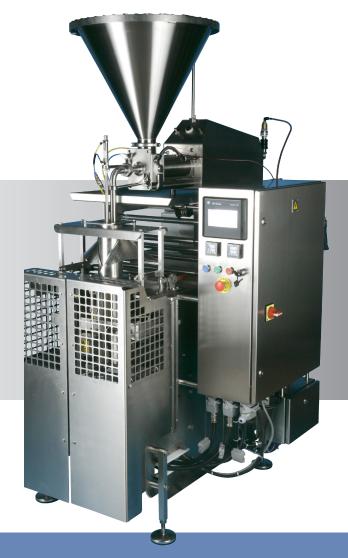

#### Overview

Designed for high care food environment in full stainless steel. Maximum access for clean-down and maintenance, Very compact design, Low cost of ownership, proven robust mechanical and electrical design, High Quality materials used for the most demanding environment, Single phase power supply (240V as standard), Simple to operate Allen Bradley HMI touch-screen.

#### **Leading Technology**

The GIC HIGH CARE CUB incorporates robust machanical design with new counter balance system for higher speed application. The machiner is fitted with latest Allen Bradley platform. The result is industry leading reliability and low cost of ownership.

#### Standard Features...

- Allen Bradley HMI touch-screen
- Reel run out sensor
- Motorised single belt wrapper feed
- Touch-screen operator interface
- Film feed tracking adjustment
- Pneumatically operated horizontal seal jaws
- "Product in seal" detection